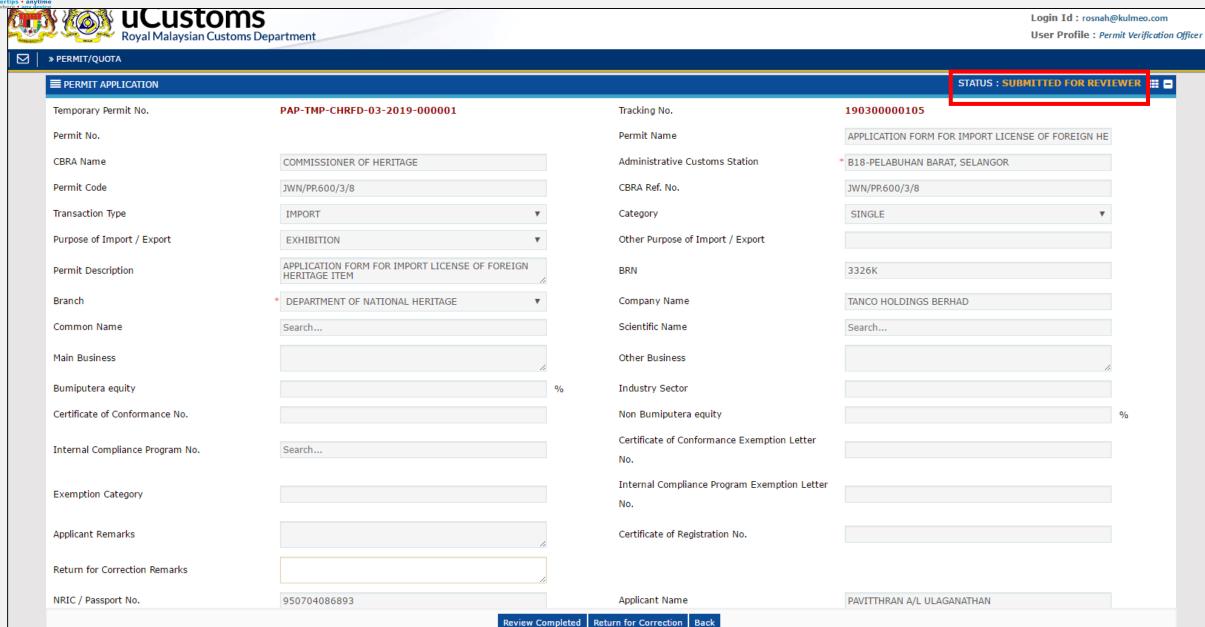

#### Status of the permit is "SUBMITTED FOR REVIEWER".

Status of permit now is "Submitted for reviewer". Next, click on the link repository at the top right of the form, and click on "Reviewer Details".

| ■ PERMIT APPLICATION       |                                                                 |            |                                  | STATUS: SUBMITTED FOR REVIEWER              |
|----------------------------|-----------------------------------------------------------------|------------|----------------------------------|---------------------------------------------|
| Temporary Permit No.       | PAP-TMP-CHRFD-07-2020-000012                                    |            | Tracking No.                     | View/Upload Certificates                    |
| Permit No.                 |                                                                 |            | Permit Name                      | Permit Application Supporting Documents     |
| CBRA Name                  | COMMISSIONER OF HERITAGE                                        |            | Administrative Customs Station   | Associate Licenses                          |
| Permit Code                | JWN/PP.600/3/8                                                  |            | CBRA Ref. No.                    | Reviewer Details                            |
| Transaction Type           | IMPORT                                                          | ~          | Category                         |                                             |
| Purpose of Import / Export | SELECT THE VALUE                                                | ~          | Other Purpose of Import / Export | View Remarks                                |
| Permit Description         | APPLICATION FORM FOR IMPORT LICENSE<br>OF FOREIGN HERITAGE ITEM |            | BRN                              | Permit Applicable Fee Details               |
| Branch                     |                                                                 | <i>//</i>  | Company Name                     | View Checklist                              |
| Common Name                | Search                                                          |            | Scientific Name                  | View Terms and Conditions                   |
|                            | Search                                                          |            |                                  | View Allowed Items List                     |
| Main Business              |                                                                 | //         | Other Business                   | View Organization Details                   |
| Bumiputera equity          |                                                                 | %          | Industry Sector                  | View Other Agencies for Recommendation List |
|                            | Baviau Can                                                      | anlated Do | turn for Correction Back         | view Other Agencies for Recommendation List |
|                            | Review Con                                                      | npieted Re | turn for Correction Back         | View Payment Details                        |