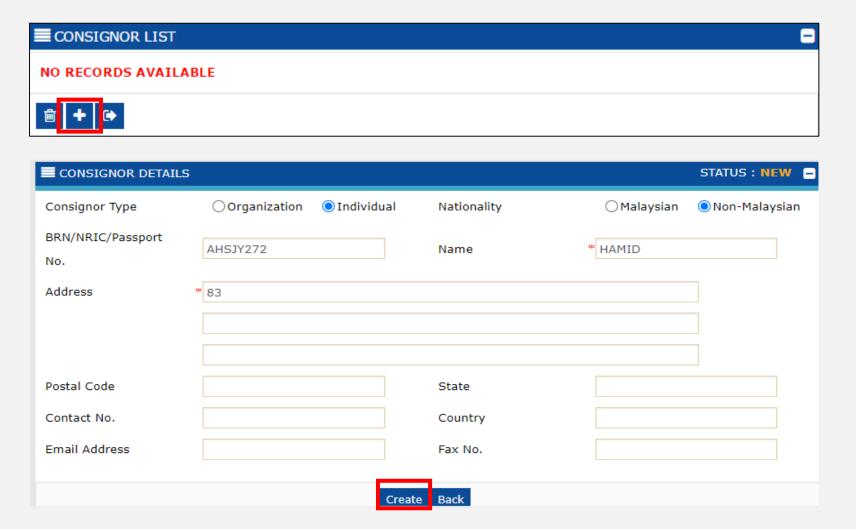

# Consignor List pop-up page appear and click "+" to add new list.

With "NEW" status, fill in all required fields, and then click "Create". After the status changed to "Created", click back.

| ■ PERMIT ITEM DETAILS   |                         |            |          |                     |                      | STATUS : CREATED   |
|-------------------------|-------------------------|------------|----------|---------------------|----------------------|--------------------|
| Item HS Code            | * 9701.10.0000          |            | 0        | HS Code Description | -Paintings, drawings | Consignee Details  |
| Local Description       |                         |            |          |                     |                      | Consignor Details  |
| Tariff Quantity         | 36                      | 100.000000 |          | Tariff UOM          | UNT-UNIT             | Additional Details |
| Statistical Quantity    | *                       | 100.000000 |          | Statistical UOM     | * UNT-UNIT           |                    |
| Current Stock Balance   |                         |            |          |                     |                      |                    |
| Unit Cost (CIF) (RM)    |                         |            |          | Total Cost (RM)     |                      | 0.00               |
| Common Name             | * FOREIGN HERITAGE ITEM |            |          | Scientific Name     | * FOREIGN HERITAGE I | ГЕМ                |
| Name of Research Centre | Search                  |            |          |                     |                      |                    |
| Country of Origin       | * KOREA, REPUBLIC OF    |            |          |                     |                      |                    |
| Grade                   |                         |            |          | CITES No.           |                      |                    |
|                         |                         | 9          | Save Sub | mit Back            |                      |                    |
|                         |                         |            |          |                     |                      |                    |