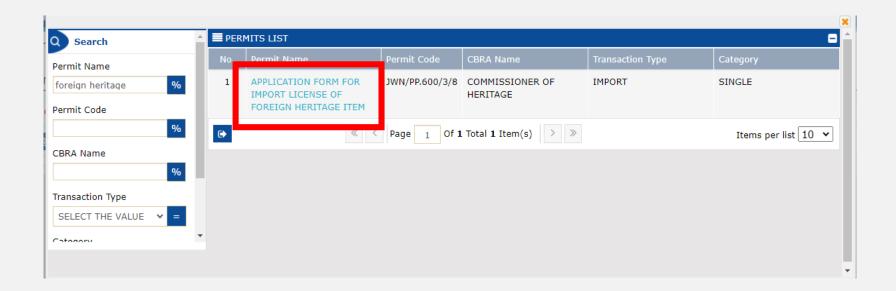

## **Permit List** appear as shown.

Key in the desired **Permit Code** and click "**Search**" button.

#### Click at the desired **Permit Name**.