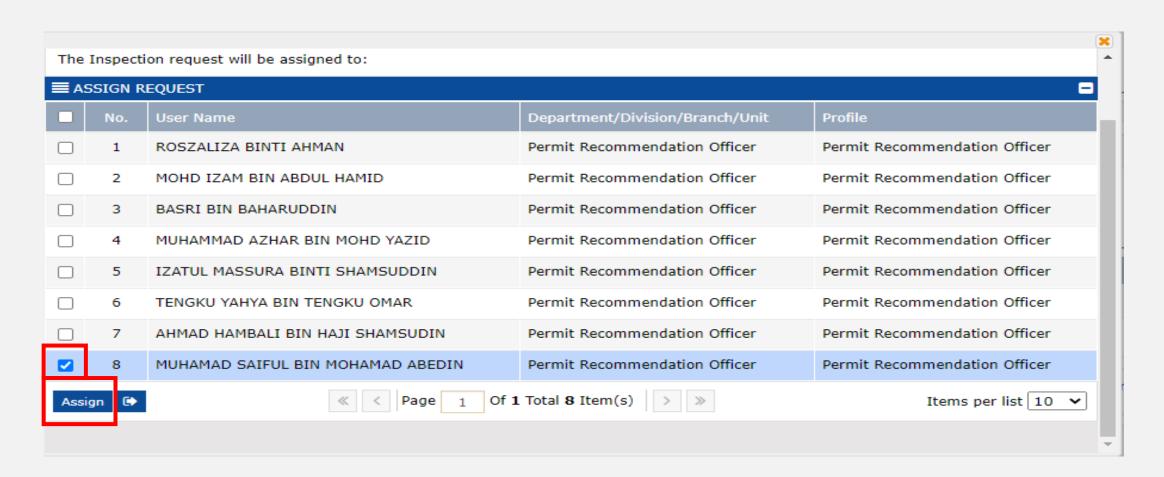

Review Details section now updated with the remarks. In "Reviewer Decision" field, choose "Verified" from drop down menu.

Then click "Review Completed" button.

Assign Request pop-up page will appear.

Click at respective **Permit Recommendation Officer** list, and then click "**Assign**" button to proceed.