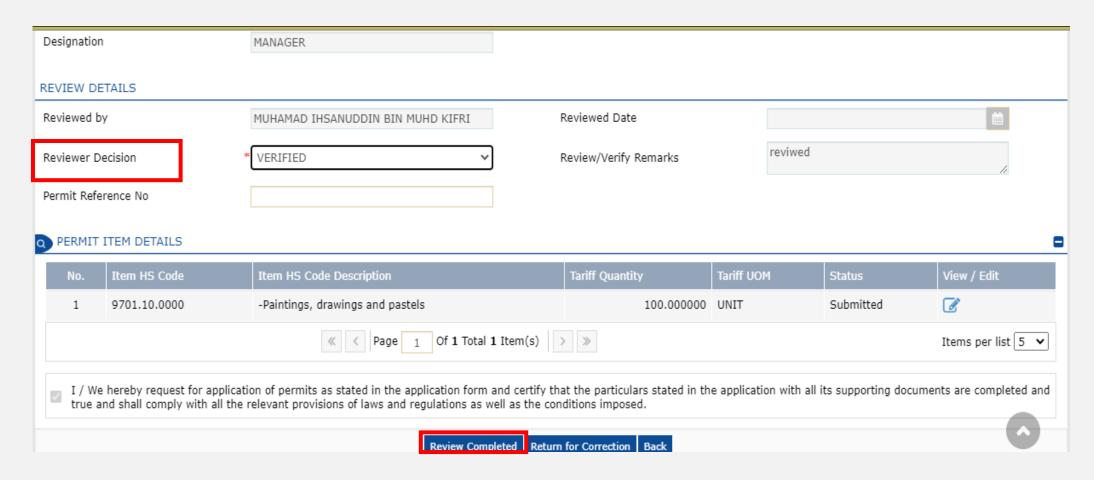

Review Details section now updated with the remarks. In "Reviewer Decision" field, choose "Verified" from drop down menu.

Then click "Review Completed" button.

Assign Request pop-up page will appear.

Click at respective **Permit Recommendation Officer** list, and then click "**Assign**" button to proceed.