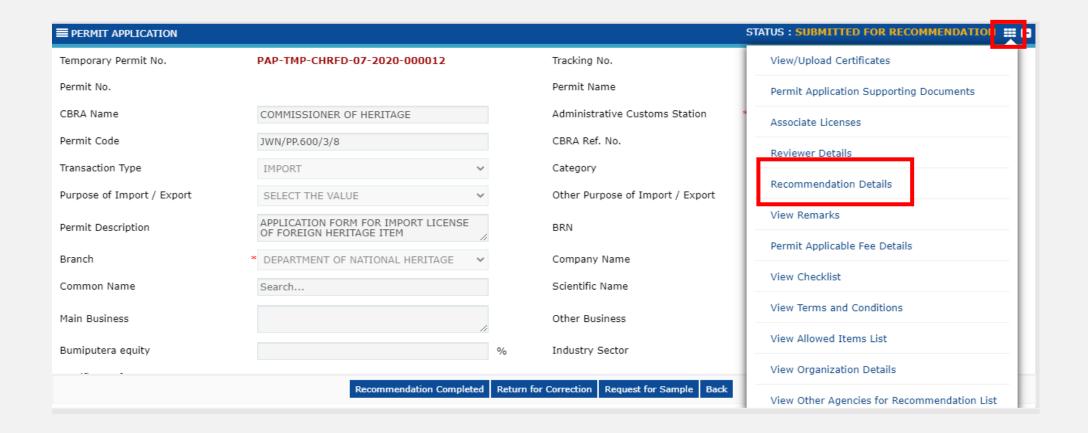

### Click on the link repository at the top right of the form, and click on "Recommendation Details".

Recommendation Details pop-up page appear as shown.

Fill in the "Recommender Remarks" field as required, and then click "Create" button, followed by "Close" button.