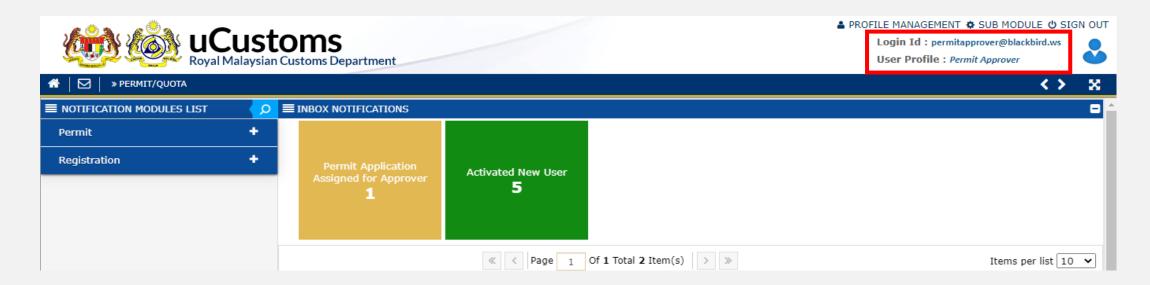

#### Login as **Permit Approver**.

Click at the inbox that shows "Permit Application Assigned for Approver".

## Click at respective **reference**.

| ■INBOX                                                 |                                                                                                                                                         |                        | E                                |
|--------------------------------------------------------|---------------------------------------------------------------------------------------------------------------------------------------------------------|------------------------|----------------------------------|
| From                                                   | Subject                                                                                                                                                 | Received Date          | Reference                        |
| COMMISSIONER OF HERITAGE -<br>COMMISSIONER OF HERITAGE | Permit Application PAP-TMP-CHRFD-07-2020-000012 has been<br>Submitted for Approval                                                                      | 02-07-2020<br>15:12:25 | PAP-TMP-CHRFD-07-<br>2020-000012 |
|                                                        | <pre>Page 1 Of 1 Total 1 Item(s) &gt; &gt;&gt; &gt;&gt;</pre> |                        | Items per list 10 🔻              |