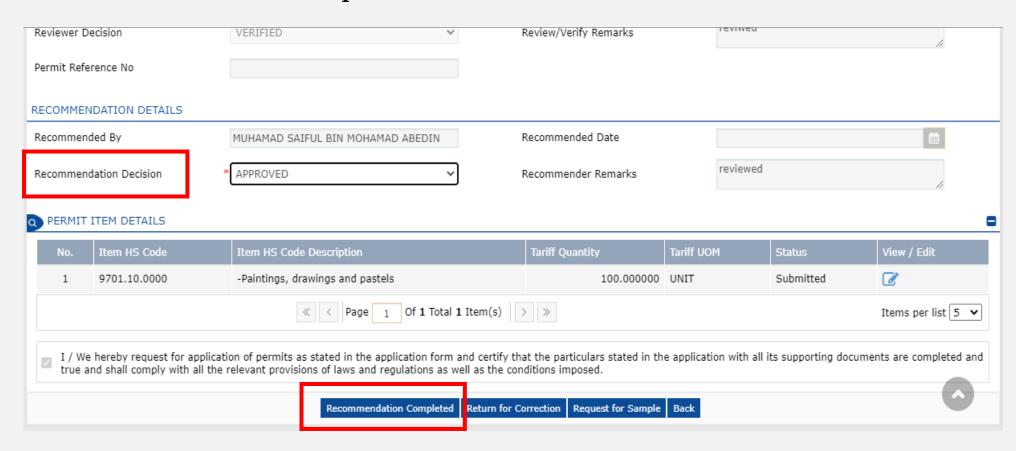

Recommendation Details section now updated with the remarks. In "Recommendation Decision" field, choose "Approved" from drop down menu.

#### Then click "Recommendation Completed" button.

Assign Request pop-up page will appear.

Click at respective **Permit Approver** list, and then click "**Assign**" button to proceed.

|      | No.  | User Name                                  | Department/Division/Branch/Unit | Profile            |
|------|------|--------------------------------------------|---------------------------------|--------------------|
|      | 1    | ROWAN BIN MOHD ALI                         | Permit Approver                 | Permit Approver    |
|      | 2    | ADENAN BIN SHAARI                          | Permit Approver                 | Permit Approver    |
|      | 3    | MOHD SUHAIDI BIN ABDUL RAHMAN              | Permit Approver                 | Permit Approver    |
|      | 4    | SAFERA CHUA BINTI MOHD SAIFUL CHUA         | Permit Approver                 | Permit Approver    |
|      | 5    | IZHAR BIN SALIMI                           | Permit Approver                 | Permit Approver    |
|      | 6    | THOMAS A/L A JOSEPH                        | Permit Approver                 | Permit Approver    |
|      | 7    | MUHAMAD YUSRI BIN MUHAMAD ZAINI RAMAMOOTHY | Permit Approver                 | Permit Approver    |
|      | 8    | NOR ASIRA BINTI MAMAT                      | Permit Approver                 | Permit Approver    |
|      | 9    | NORLIZ'ZA BINTI BAKAR                      | Permit Approver                 | Permit Approver    |
|      | 10   | SUKELIJAH BINTI IBRAHIM                    | Permit Approver                 | Permit Approver    |
| Assi | gn 🕒 | « Page 1 Of 1 Total 10 Item(s              | ) > »                           | tems per list 10 🗸 |
|      |      |                                            |                                 |                    |