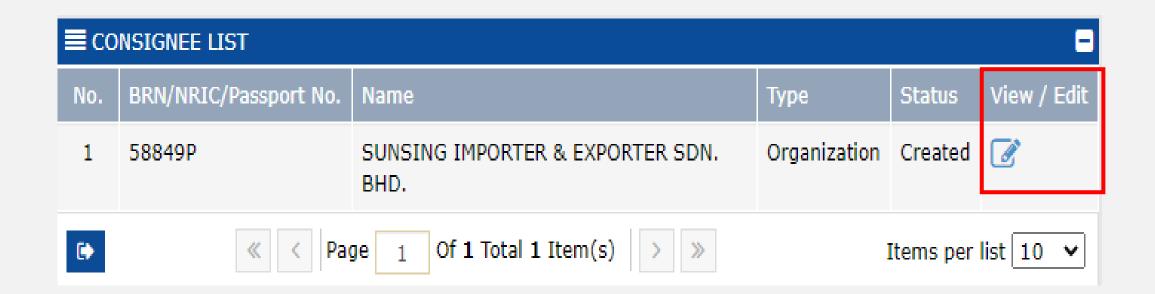

Recommendation Details pop-up page appear as shown.

Fill in the "Approver Remarks" field as required, and then click "Create" button, followed by "Close" button.

| ■ APPROVAL DETAILS              |                                |                              | STATUS: NEW                           |
|---------------------------------|--------------------------------|------------------------------|---------------------------------------|
| Permit No.                      |                                | Issuance Date                | m m m m m m m m m m m m m m m m m m m |
| Approved By                     | * MUHAMAD YUSRI BIN MUHAMAD ZA | Approved Date                | m m                                   |
| Approver Remarks                | ≈ approved                     |                              |                                       |
| Verification/Inspection Officer |                                | Verification/Inspection Date | m m                                   |
| Rejection Reason                | SELECT THE VALUE               | Rejection Date               | m m                                   |
| Rejection Remarks               | 11                             | Expiry Date                  | m m                                   |
| Special Condition               |                                |                              |                                       |
|                                 |                                | Create Close                 |                                       |
|                                 | •                              |                              |                                       |
|                                 |                                |                              | -                                     |