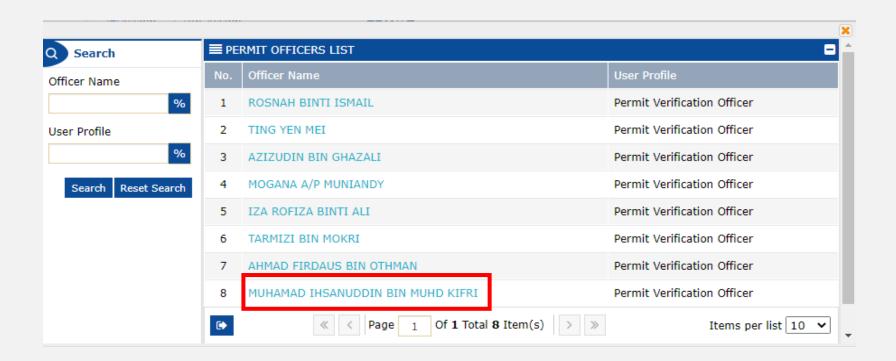

### Click at respective **Permit Verification Officer** name.

The name selected will appear as shown below.

**Tick**  $\sqrt{}$  at the checkbox before click "**Assign To**" button in order to assign to the officer for permit verification.