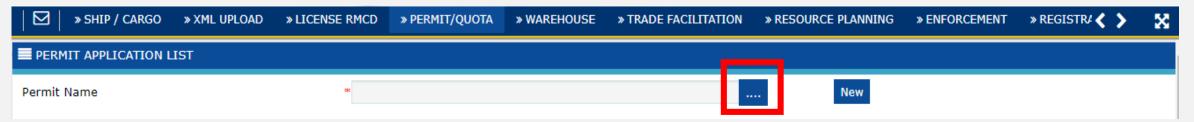

#### Permit Application List appear.

Click at the browse button \_\_\_ to browse the permit available to apply.

For **second and onwards Permit Application**, refer to the activated permit application and click button **"Copy and Edit"** to apply the same permit.