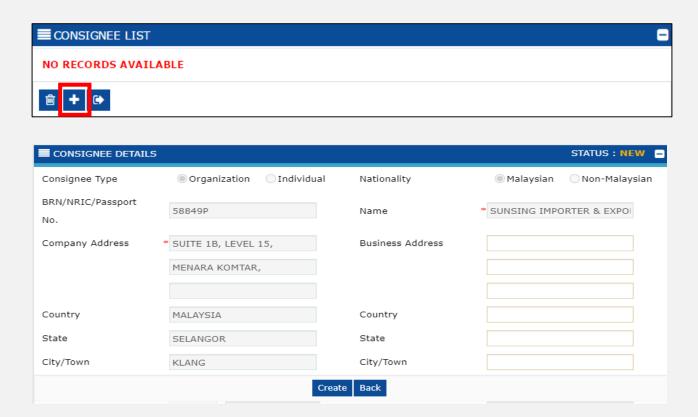

## Consignee List pop-up page appear and click "+" to add new list.

With "NEW" status, fill in all required fields, and then click "Create". After the status changed to "Created", click back.