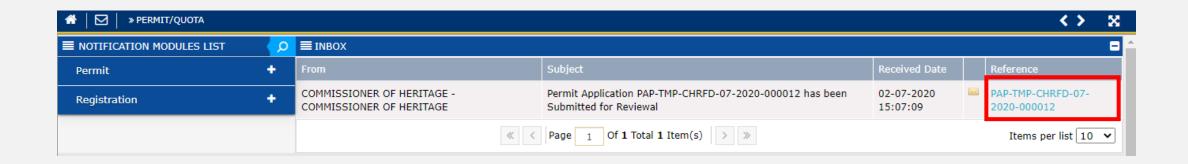

### Login as **Permit Verification Officer**.

Click at the inbox that shows "Permit Application Assigned for Reviewer".

#### Click at respective **reference**.