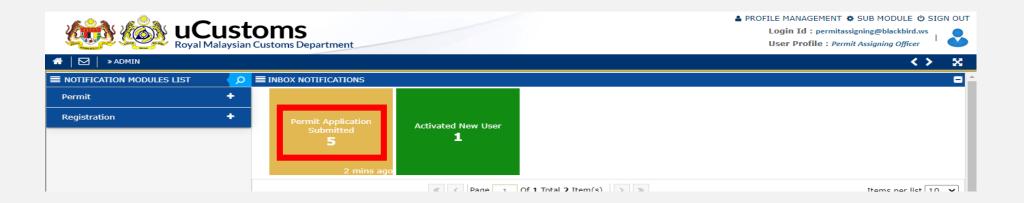

# Login as **Permit Assigning Officer**.

Click at the inbox that shows "Permit Application Submitted".