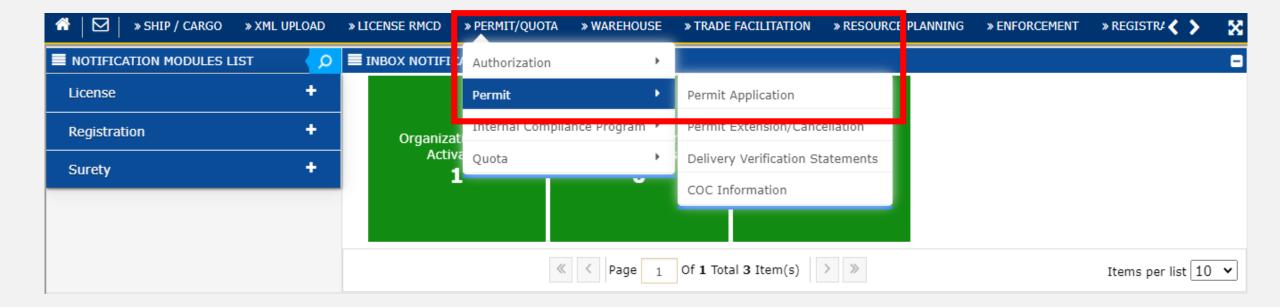

PERMIT APPLICATION

(By Trader)







# DEPARTMENT OF COMMISSIONER OF HERITAGE (PENINSULAR)

Permit Name: IMPORT LICENSE OF FOREIGN

**HERITAGE** 

Permit Code: JWN/PP.600/3/8





## Login as **Trader**.







### Go to Menu > PERMIT/QUOTA > Permit > Permit Application.





#### Permit Application List appear.



Click at the browse button \_\_\_ to browse the permit available to apply.



For **second and onwards Permit Application**, refer to the activated permit application and click button **"Copy and Edit"** to apply the same permit.

Next, follow the process the same as the first permit application.







## **Permit List** appear as shown.

Key in the desired **Permit Code** and click "**Search**" button.







#### Click at the desired **Permit Name**.







#### Click "New" button.









| ■ PERMIT APPLICATION       |                                                                 |        |                                  | STATU:                           | : NEW |  |
|----------------------------|----------------------------------------