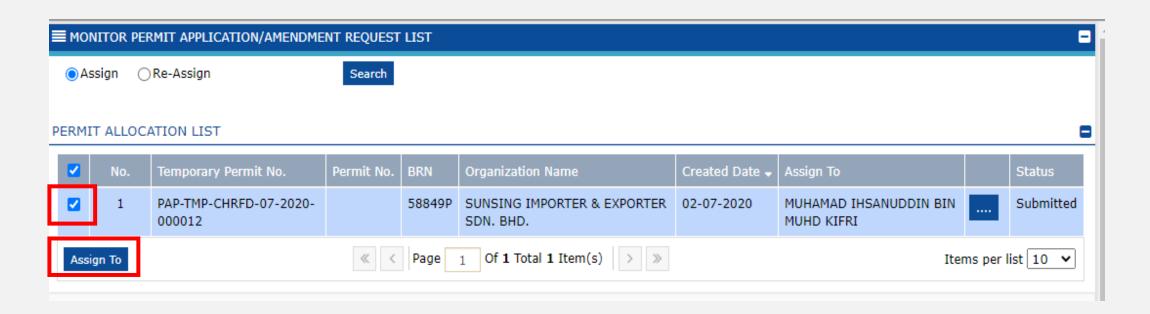

### Click at respective **Permit Verification Officer** name.

The name selected will appear as shown below.

**Tick**  $\sqrt{}$  at the checkbox before click "**Assign To**" button in order to assign to the officer for permit verification.

Permit Allocation List shows no more permit application awaited for assigning.

| ■ MONITOR PERMIT APPLICATION/AMENDMENT REQUEST LIST |        |  | - |  |  |
|-----------------------------------------------------|--------|--|---|--|--|
| Assign                                              | Search |  |   |  |  |
|                                                     |        |  |   |  |  |
| PERMIT ALLOCATION LIST                              |        |  | = |  |  |
| NO RECORDS AVAILABLE                                |        |  |   |  |  |
| Assign To                                           |        |  |   |  |  |
|                                                     |        |  |   |  |  |