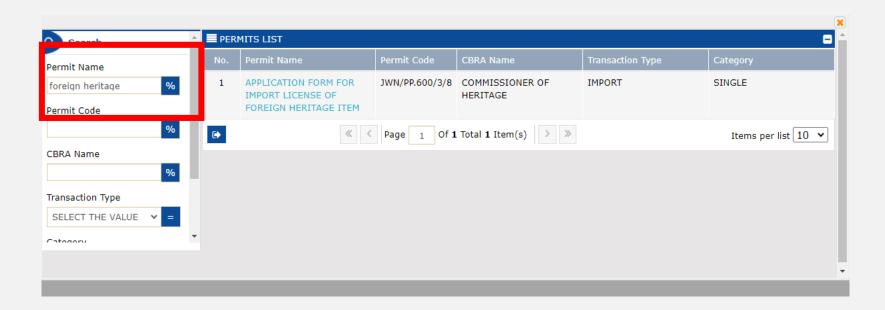

## **Permit List** appear as shown.

Key in the desired **Permit Code** and click "**Search**" button.