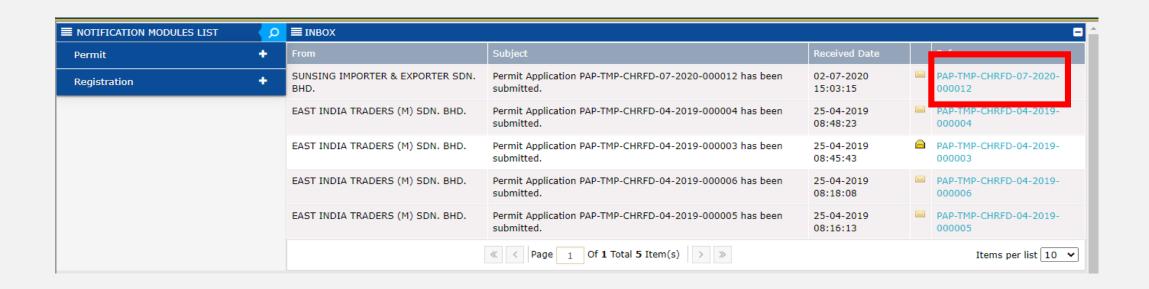

# Login as **Permit Assigning Officer**.

Click at the inbox that shows "Permit Application Submitted".

### Click at respective **reference**.