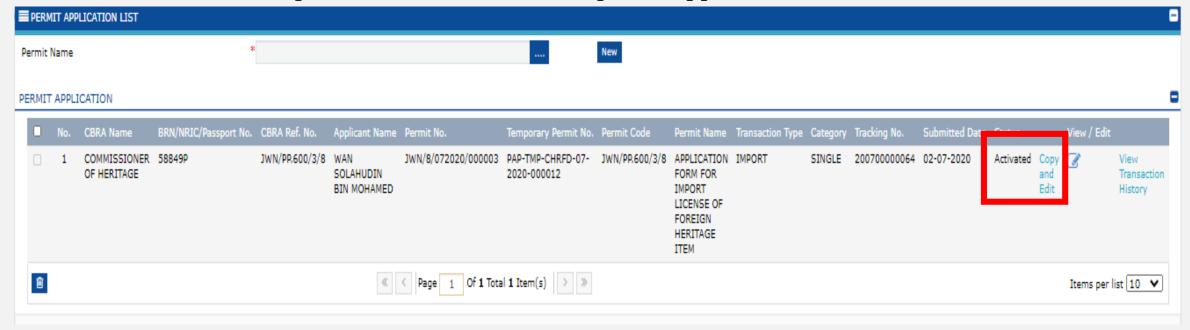

#### Permit Application List appear.

Click at the browse button \_\_\_ to browse the permit available to apply.

For **second and onwards Permit Application**, refer to the activated permit application and click button **"Copy and Edit"** to apply the same permit.