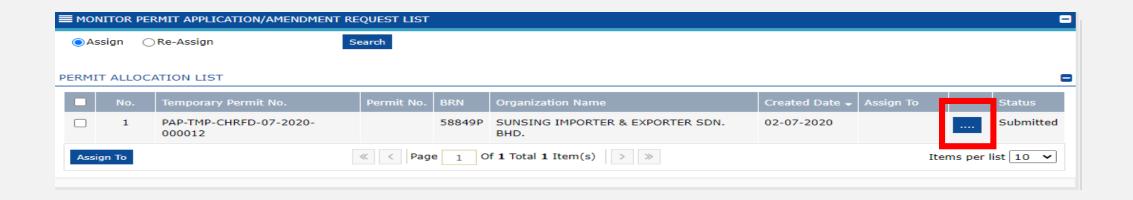

## The **PERMIT ALLOCATION LIST** appear as shown below.

Click on the browse button to browse the officer available to verify the permit application.

### Click at respective **Permit Verification Officer** name.

The name selected will appear as shown below.

**Tick**  $\sqrt{}$  at the checkbox before click "**Assign To**" button in order to assign to the officer for permit verification.