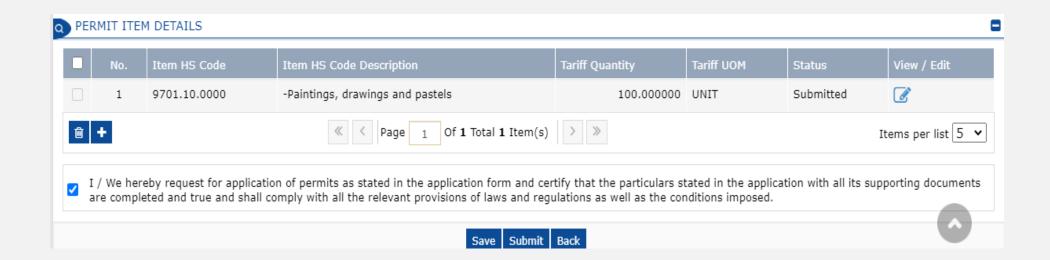

# Status of **Permit Item** now changed to "**SUBMITTED**". Click "**Back**" button.

| ■ PERMIT ITEM DETAILS   |                         |            |     |                     | STATUS SUBMITTED # =             |
|-------------------------|-------------------------|------------|-----|---------------------|----------------------------------|
| Item HS Code            | * 9701.10.0000          |            | 6   | HS Code Description | -Paintings, drawings and pastels |
| Local Description       |                         | h          |     |                     |                                  |
| Tariff Quantity         | *                       | 100.000000 |     | Tariff UOM          | UNT-UNIT                         |
| Statistical Quantity    | *                       | 100.000000 |     | Statistical UOM     | * UNT-UNIT                       |
| Current Stock Balance   |                         |            |     |                     |                                  |
| Unit Cost (CIF) (RM)    |                         |            |     | Total Cost (RM)     | 0.00                             |
| Common Name             | * FOREIGN HERITAGE ITEM |            |     | Scientific Name     | * FOREIGN HERITAGE ITEM          |
| Name of Research Centre | Search                  |            |     |                     |                                  |
| Country of Origin       | * KOREA, REPUBLIC OF    |            |     |                     |                                  |
| Grade                   |                         |            |     | CITES No.           |                                  |
|                         |                         |            | Bad | ck                  |                                  |

Check at the disclaimer checkbox at the bottom of page and then click "Submit" button to submit the application.