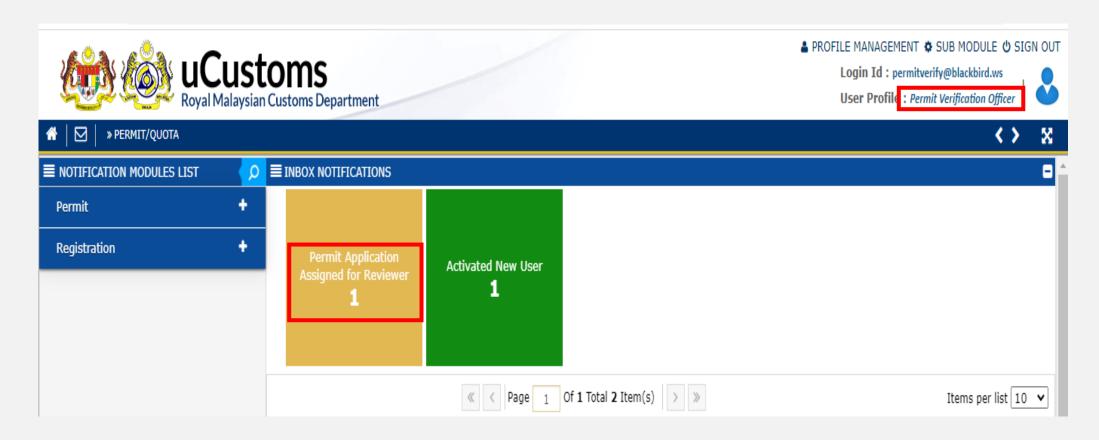

2. Permit Verification Officer

### Login as **Permit Verification Officer**.

Click at the inbox that shows "Permit Application Assigned for Reviewer".

#### Click at respective **reference**.